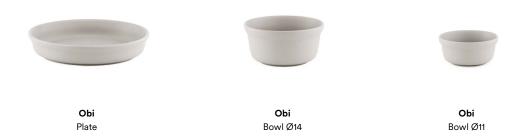

colors. Obi is designed for daily use and safe to put in the

**Color:** Blush, Grey, Sand **Material:** Molded and glazed ceramic

**Dimension:** Plate: H:  $4 \times \emptyset 20$  cm, Bowl Ø11: H:  $5 \times \emptyset 11$  cm, Bowl Ø14: H:  $7 \times \emptyset$ : 14 cm, Espresso Cup: H:  $6,2 \times \emptyset 6,3$  cm, Cup: H:  $8,2 \times \emptyset 8,3$  cm, Mug H:  $11 \times \emptyset 9,3$  cm