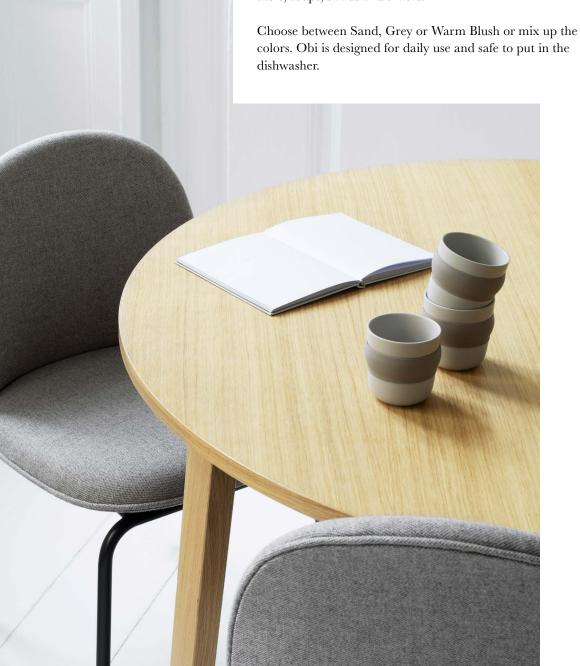

colors. Obi is designed for daily use and safe to put in the

**Color:** Blush, Grey, Sand **Material:** Molded and glazed ceramic

**Dimension:** Plate: H:  $4 \times \emptyset 20$  cm, Bowl Ø11: H:  $5 \times \emptyset 11$  cm, Bowl Ø14: H:  $7 \times \emptyset$ : 14 cm, Espresso Cup: H:  $6,2 \times \emptyset 6,3$  cm, Cup: H:  $8,2 \times \emptyset 8,3$  cm, Mug H:  $11 \times \emptyset 9,3$  cm