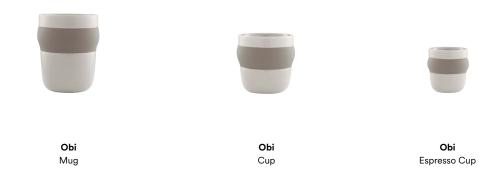

colors. Obi is designed for daily use and safe to put in the

**Color:** Blush, Grey, Sand **Material:** Molded and glazed ceramic

**Dimension:** Plate: H:  $4 \times \emptyset 20$  cm, Bowl Ø11: H:  $5 \times \emptyset 11$  cm, Bowl Ø14: H:  $7 \times \emptyset$ : 14 cm, Espresso Cup: H:  $6,2 \times \emptyset 6,3$  cm, Cup: H:  $8,2 \times \emptyset 8,3$  cm, Mug H:  $11 \times \emptyset 9,3$  cm