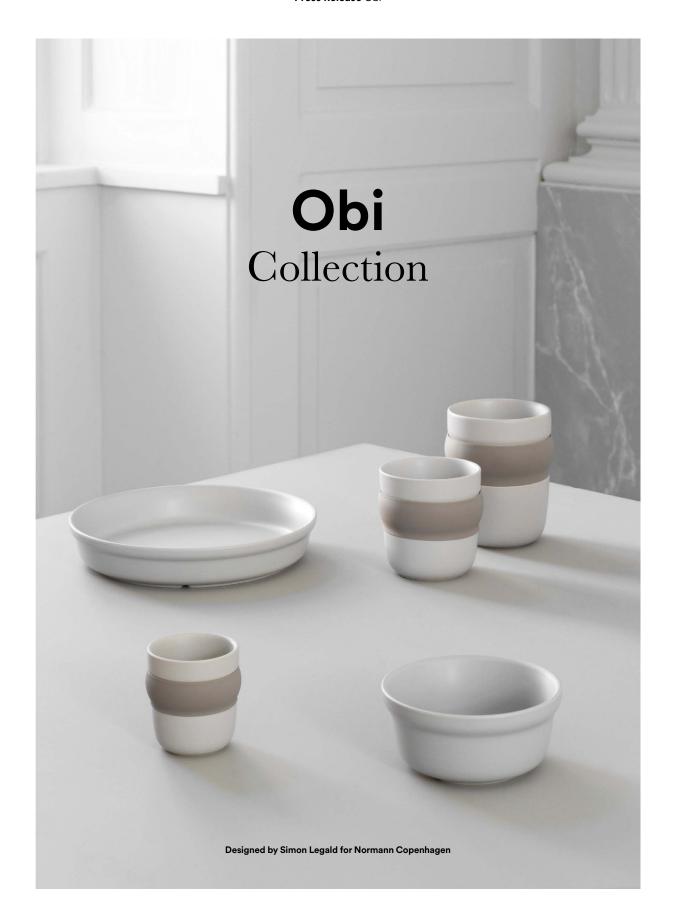

## **Everyday Design** with Character

Obi is functional, everyday design with character. The shape is hearty and organic, characterized by a delightful, curvy silhouette.

The series' distinctive porcelain cups with silicone belts have since its launch been joined by bowls and a deep plate that share the same soft design idiom. Perfect for the breakfast table, soups, salads and snacks.

colors. Obi is designed for daily use and safe to put in the

**Color:** Blush, Grey, Sand **Material:** Molded and glazed ceramic

**Dimension:** Plate: H:  $4 \times \emptyset 20$  cm, Bowl Ø11: H:  $5 \times \emptyset 11$  cm, Bowl Ø14: H:  $7 \times \emptyset$ : 14 cm, Espresso Cup: H:  $6,2 \times \emptyset 6,3$  cm, Cup: H:  $8,2 \times \emptyset 8,3$  cm, Mug H:  $11 \times \emptyset 9,3$  cm