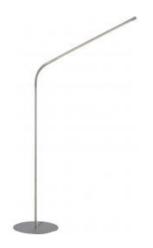

# NAJA

**Design by** Philippe Moine

## Description

Tube in brushed stainless steel, Ø 21 mm, with a laser-cut section enabling it to be 'bent' as if it were a flexible material. A flex inside the tube enables it to be fixed in the desired shape.

Base in brushed stainless steel, Ø 22 cm. Black electric cable. Black manual switch. Equipped with a 23 cm LED ribbon for a total power of 4.4 W, giving off 310 Lumens or the equivalent of a 25 W incandescent bulb. Colour temperature 3200K (warm white). Supplied with a plug-in LED driver with multiple interchangeable plugs: Euro, UK, US. The same version may be used with both 220V and 110V currents.