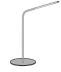

## **TABLE LAMP**

#### **DIMENSIONS**

H 450 mm - W 560 mm - D 220 mm -

### Other sizes

table lamp

#### DIMENSIONS

H 450 - mm W 560 - mm D 220 - mm