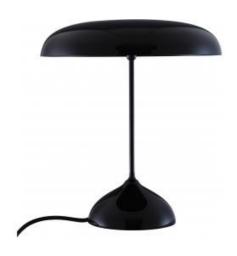

### Description

The name Sitar suits this superb table lamp perfectly: the depth and brilliance of the black finish of its shade and base bring a note of luxury, much like the sitar itself, which is often finished in precious materials.

finished in precious materials.

Here, Christian Werner celebrates nostalgia through his extremely refined design and the nobility of his chosen materials, black mouth-blown glass.

Table lamp with weighted base (Ø 13.5 cm) and shade (H 6 - Ø 26 cm) in mass-coloured mouth-blown black glass. Stem (Ø 8 mm) in black lacquered steel. Black textile cable and manual switch. Supplied with 3 x 3W G9 220V LED bulbs, colour temperature 3,000 K (warm white). Not available in 110 V.