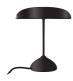

### **TABLE LAMP**

DIMENSIONS H 315 mm - Ø 280 mm

Other sizes

table lamp

DIMENSIONS H 315 - mm Ø 280 - mm