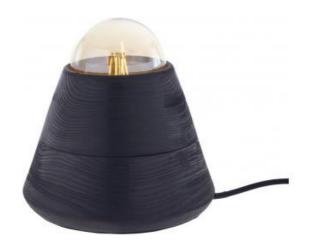

### Description

The Vulcain light speaks of man's fascination with fire. Its body in carbonized solid beech evokes the look of trees burnt in a lava flow, using an ancient Japanese technique which renders the wood waterproof. When subjected to heat, the wood cracks, blackens, smokes, transforms. Destructive fire creates renewal, fashioning a savage kind of beauty.

Table lamp with base in ash, blowforched on the exterior and left natural in the interior of the crater'. Black textile cable. Black manual switch/dimmer. 4W E27 LED amber-coloured filament globe bulb Ø 95 mm, colour temperature 2,200 K (warm white), 320 lumens.

### **TABLE LAMP**

**DIMENSIONS** H 185 mm - Ø 205 mm

Other sizes

table lamp

DIMENSIONS H 185 - mm Ø 205 - mm